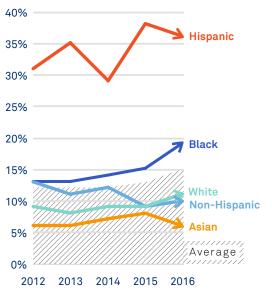

Henrico Student Subgroups by Race and Income<sup>1</sup> NOT Meeting the Fall PALS-K Benchmark

<sup>1</sup> VDOE flags a student as economically disadvantaged if, at any point during the school year, the student is eligible for Free/ Reduced Meals, receives TANF, or is eligible for Medicaid.

Number of Students in Each Subgroup NOT Meeting the Fall PALS-K Benchmark

|                         | 2012 | 2013 | 2014 | 2015 | 2016 |
|-------------------------|------|------|------|------|------|
| All Students in Henrico | 455  | 455  | 458  | 491  | 530  |
| Hispanic                | 118  | 118  | 104  | 118  | 125  |
| Black/African American  | 155  | 165  | 178  | 184  | 224  |
| White                   | 139  | 129  | 126  | 133  | 136  |
| Non-Hispanic (2+ races) | 21   | 18   | 20   | 16   | 16   |
| Asian                   | 21   | 25   | 29   | 38   | 30   |
| Low Income              | 311  | 335  | 345  | 353  | 384  |
| Not Low Income          | 144  | 120  | 113  | 138  | 146  |