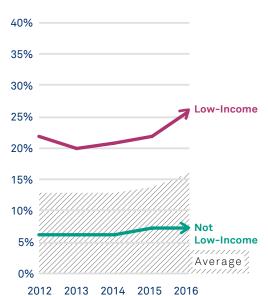

Henrico Student Subgroups by Race and Income<sup>1</sup> NOT Meeting the Fall PALS-K Benchmark

<sup>1</sup> VDOE flags a student as economically disadvantaged if, at any point during the school year, the student is eligible for Free/ Reduced Meals, receives TANF, or is eligible for Medicaid.

Number of Students in Each Subgroup NOT Meeting the Fall PALS-K Benchmark

|                         | 2012 | 2013 | 2014 | 2015 | 2016 |
|-------------------------|------|------|------|------|------|
| All Students in Henrico | 455  | 455  | 458  | 491  | 530  |
| Hispanic                | 118  | 118  | 104  | 118  | 125  |
| Black/African American  | 155  | 165  | 178  | 184  | 224  |
| White                   | 139  | 129  | 126  | 133  | 136  |
| Non-Hispanic (2+ races) | 21   | 18   | 20   | 16   | 16   |
| Asian                   | 21   | 25   | 29   | 38   | 30   |
| Low Income              | 311  | 335  | 345  | 353  | 384  |
| Not Low Income          | 144  | 120  | 113  | 138  | 146  |